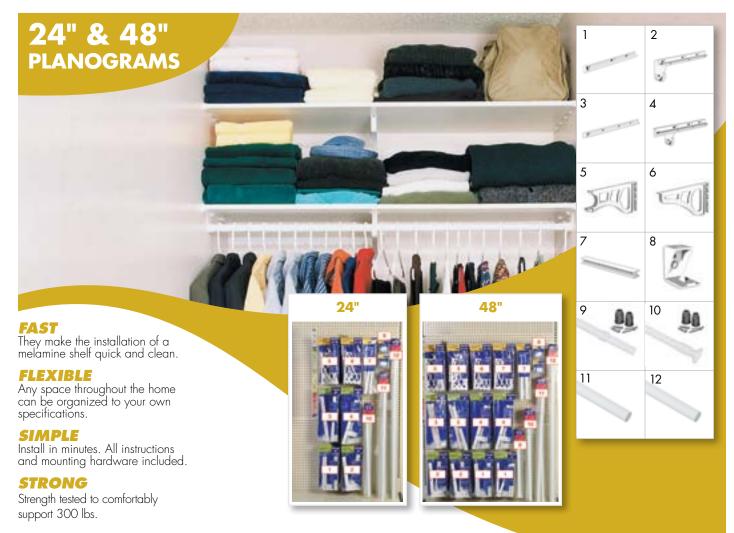

Maximize your 12" and 16" deep melamine shelving sales. Place your order today for LIDO DESIGNS' closet and pantry systems.

| No. | Part No.        | Description                                             | No. Packaged | Pks/Carton | 24" | 48" |
|-----|-----------------|---------------------------------------------------------|--------------|------------|-----|-----|
| 1   | LB-80-5012      | Shelf Support 12"                                       | Pair         | 20         | ×   | ×   |
| 2   | LB-80-5812      | Shelf/Rod Support 12"                                   | Pair         | 20         | ×   | ×   |
| 3   | LB-80-5016      | Shelf Support 16"                                       | Pair         | 20         | ×   | ×   |
| 4   | LB-80-5816      | Shelf/Rod Support 16"                                   | Pair         | 20         | ×   | ×   |
| 5   | LB-80-4850      | Shelf/Rod Center Support                                | Each         | 20         | ×   | ×   |
| 6   | LB-80-4050      | Shelf Center Support                                    | Each         | 20         | ×   | ×   |
| 7   | LB-80-830       | Shelf Joiner ¾"                                         | 2-Pack       | 20         | ×   | ×   |
| 8   | LB-80-850       | Utility Shelf Supports                                  | 8-Pack       | 20         | ×   | ×   |
| 9   | LB-26-E103/2030 | Extend & Lock Closet Rod. Wheel White 20"-30"           | Each         | 6          | ×   | ×   |
| 10  | LB-26-D103/4872 | Extend & Lock Deluxe Adjustable Rod Wheel White 48"-72" | Each         | 6          | -   | ×   |
| 11  | LB-26-A106/6    | 6' Powder Coated Steel Closet Rod, 1-5/16" OD           | Each         | 6          | ×   | ×   |
| 12  | LB-26-A106/8    | 8' Power Coated Steel Closet Rod, 1-5/16" OD            | Each         | 6          | ×   | ×   |